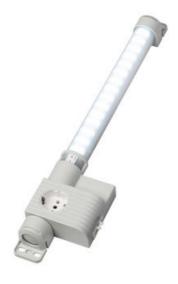

# VARIOLINE LAMP WITH SOCKET LED 121/122 - OBSOLETE - NEW RANGE COMING SOON

Varioline

12227.0-30 OBSOLETE - LED 122 220-240V AC, door switch, magnet fixing, Australia socket

- OBSOLETE
- FOR LED LIGHT USE LED 025
- FOR SOCKETS USE SD 035